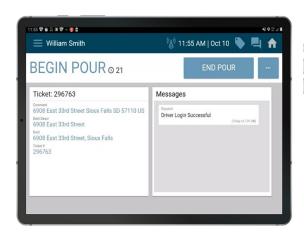

#### **Deliver On Customer Promises**

Know the truck's location – in 5 seconds – right at your fingertips. No more placing customers on hold to track down details. With accurate ETAs based on traffic conditions along the route, you gain a competitive advantage by ensuring materials are delivered as promised.

#### **Control Costs**

Improve truck allocations to help reduce overall delivery costs while leveraging real-time communications between dispatch and drivers.