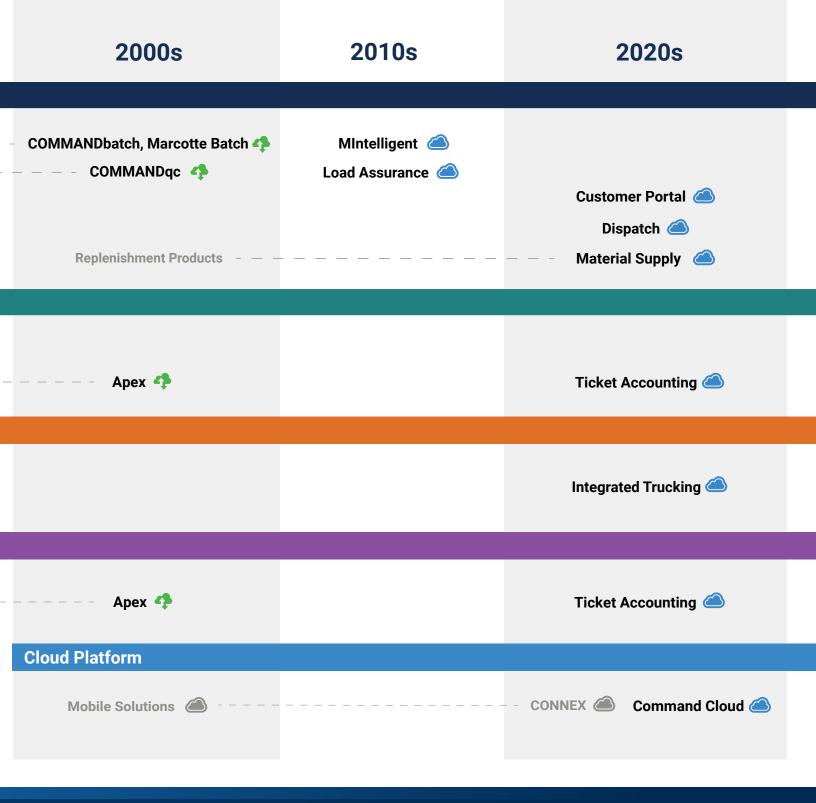

# **Our History and Future**

## **Our History**

Across the 70s, 80s, and 90s, Command Alkon innovated across all segments of the heavy building materials industry and developed and refined solutions for production, quality control, dispatching, scale ticketing, plant/site automation, and fleet management. These innovations have become the industry standard in markets around the world. Our comprehensive

portfolio of solutions supports the production, quality control, dispatching, trucking, and office needs of ready mix and concrete product producers, aggregate and cement suppliers, and asphalt producers.

### **Our Future**

Embracing web-based technologies in the 2000s, we developed cloud-based solutions, granting

customers secure, flexible, and innovative access to critical business information. Command Cloud now leverages the latest in cloud-enabled technologies and provides a single platform to manage your business processes across all material types, delivering instant access to timely information and analytics to make data-driven decisions, optimize resource allocation, and improve overall efficiency.