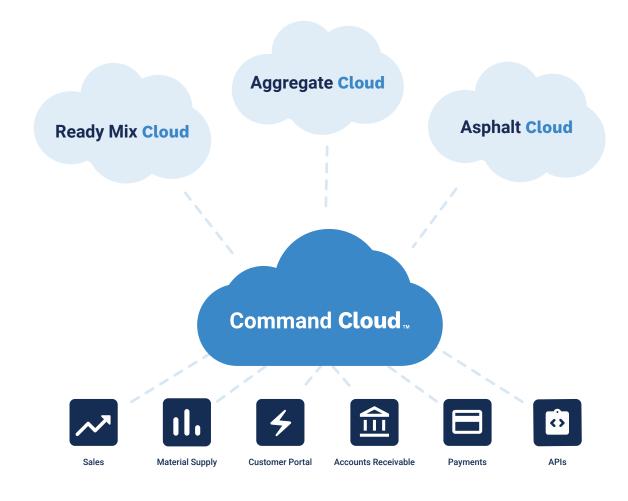

### **Our Future**

Embracing web-based technologies in the 2000s, we developed cloud-based solutions, granting

customers secure, flexible, and innovative access to critical business information. Command Cloud now leverages the latest in cloud-enabled technologies and provides a single platform to manage your business processes across all material types, delivering instant access to timely information and analytics to make data-driven decisions, optimize resource allocation, and improve overall efficiency.

# **A Unified Cloud Experience**

Command Cloud offers a comprehensive technology platform for all heavy building materials needs, driving operational excellence and facilitating Alassisted, data-driven decision-making.

### **Cloud Benefits**

Access services from any device, anywhere with an internet connection, enabling greater convenience, increased productivity, and seamless operations on the go. Cloud solutions scale effortlessly to handle peak demand, ensuring a consistently smooth experience while minimizing technical bottlenecks.

Command Alkon's 'API First' strategy empowers developers to extend core capabilities and tailor experiences, while modern interfaces provide an easy-to-use experience that can be personalized to the specific needs of our users.

Command Cloud's predictive analytics offer industrycustomized insights for business management and workflow optimization. Utilizing IoT-enabled technologies, our cloud solutions offer remote management, self-diagnostic capabilities, and enhanced security so you can build smarter, safer, and stronger.