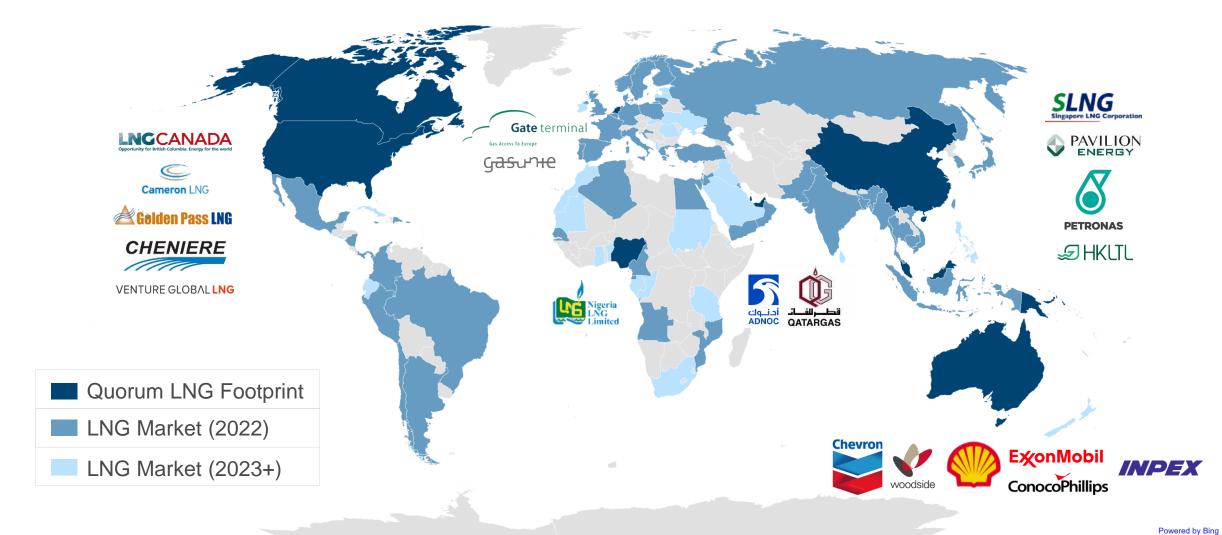

# Global LNG Market



## Global LNG Market





# Standardizing on Best Practices

## Standardizing on Best Practices: Product Innovation

# EC14 highlights

- New voyage model
- Two-way storages
- Rate based storage calculations
- LNG scheduler optimization algorithms
- LNG optimizer integration



## Under evaluation

- Improved scenario handling, opportunity management and change portal
- Emissions management for transport
- Trucking planning & scheduling
- EDI & Restful APIs



## Standardizing on Best Practices: Pre-Configuration

## Quality

- Industry best practices
- EC best practices
- Designed, developed and owned by the most experienced SMEs in Quorum
- Ensures verified configuration of new Product features
- Allows SMEs to spend more time on more complex tasks



## Consistency

- Common coding and configuration standard