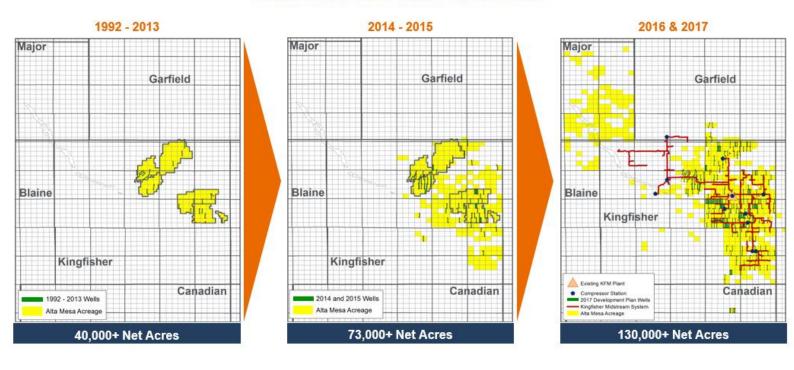

### Who is Alta Mesa Resources?

- Publicly traded E&P company (NASDAQ: AMR, AMRWW)
- Pure STACK operator
- Rapid Growth since 2009

# NEW MEXICO RAHBASI KINGFISHER COUNTY AFRAMIASI TEXAS

### OPTIMIZATION, DELINEATION AND EXPANSION