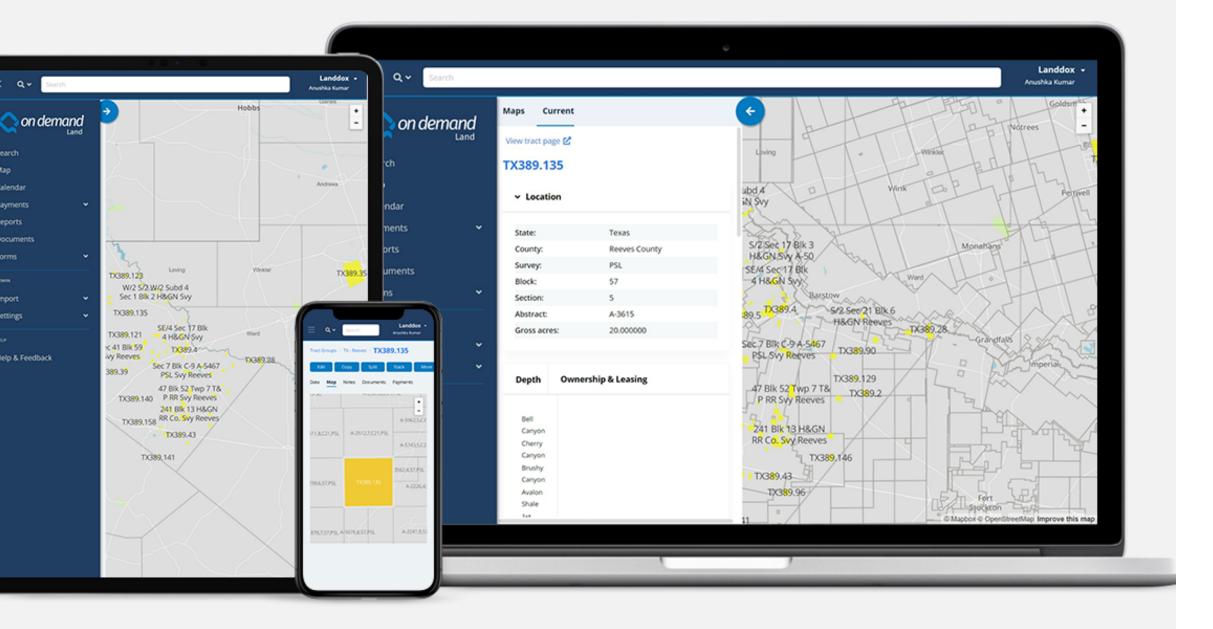

#### In-App Mapping

For visualizing your data, users can easily create map reports and based on custom fields style layers as desired.

#### Universal Search

Intuitively search for all your land data using keywords or any other data attribute.

#### Document Management

Store and link documents to any form in the application. Take advantage of automatic OCRing whenever a document is imported or searched through universal search.

3D Tract Modeling Models the mineral estate that connects title, lease records, DO, and decks.